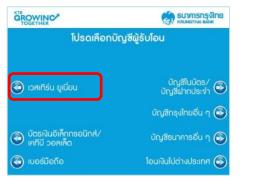

- 3. Choose the account type that is associated
- with the card. Select >> Western Union

5. Choose the purpose of receiving the money. Press >> Correct

7. Enter the receipt code (MTCN) (Check from the sender)

2. Select >> Western Union

4. Choose >> Get money

Press >> OK

| รบาคารกรุงไทย<br>เห็นเทราหม ยมังห |
|-----------------------------------|
| อกประเภทบริการ<br>SELECT SERVICE  |
| ราย Send Money                    |
| SUINU TO RECEIVE MONEY            |
|                                   |