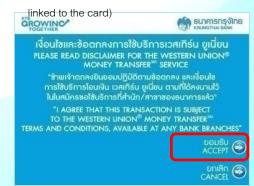

>> Western Union



5. Choose the purpose of receiving the money. Press >> Correct



7. Enter the receipt code (MTCN) (Check from the sender)



2. Select >> Western Union



4. Choose >> Get money

Press >> OK

| รบาคารกรุงไทย<br>เห็นเทราหม ยมังห |
|-----------------------------------|
| อกประเภทบริการ<br>SELECT SERVICE  |
| ราย Send Money                    |
| SUINU TO RECEIVE MONEY            |
|                                   |

6. Enter the amount of money transferred Press >> Correct

|               | 🛞 ธนาการกรุงไทย    |
|---------------|--------------------|
| โปรดใส่จำนวน  | มงินถึงหน่วยสตางค์ |
| <b>B</b> 1,00 |                    |
|               | ถูกต้อง 🚳          |
|               | ໄມ່ຄູກຕ້ອນ 💿       |

8. Press >> Accept

(Money will be transferred to the account