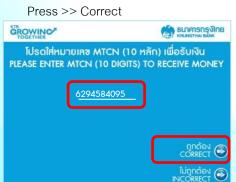

- 3. Choose the account type that is associated
- with the card. Select >> Western Union

5. Choose the purpose of receiving the money. Press >> Correct

7. Enter the receipt code (MTCN) (Check from the sender)