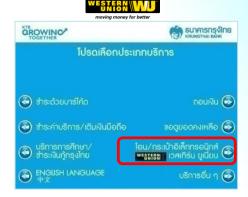

## 8 easy steps to receive Western Union money via ATMs.

1. Enter ATM card + Enter card code

Choose >> Other services

| 010030 >> 01101 301 0003               |                                           |
|----------------------------------------|-------------------------------------------|
|                                        | <b>อนาคารกรุงไทย</b><br>หมมงอาหม ยมังห    |
|                                        | ATM FAST CASH/快速取钱<br>/CASH ADVANCE/現金垫款  |
| 500                                    | 5,000 🕥                                   |
| 1,000                                  | 10,000 🚭                                  |
| 3,000                                  | 20,000 📀                                  |
| l เติมเงินมือถือ/<br>กางต่วน EASY PASS | บริการอื่น ๆ 💽<br>ENGLISH LANGUAGE / 中文 🏵 |