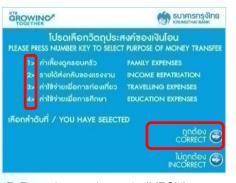

- 3. Choose the account type that is associated
- with the card. Select >> Western Union

5. Choose the purpose of receiving the money. Press >> Correct

7. Enter the receipt code (MTCN) (Check from the sender)