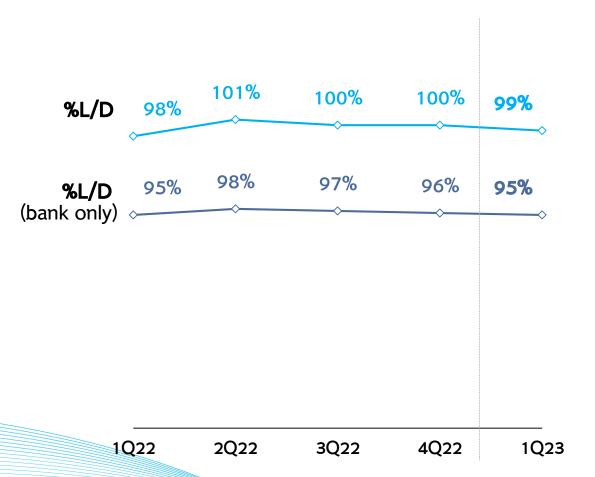

th mostly driven by Bancassurance amid softer mutual fund fee

(Baht bn, % Proportion Fee Income)



<sup>1/</sup> ATM & E-Banking fee less total fee expenses

<sup>2/</sup> Others fee includes fee from KTC, Global Market, and other services

## Well-managed cost to income



Cost increased to improve customer experiences as well as products and services

(Baht bn)



With effective comprehensive cost management in place

(%Cost to income)



## Prudent asset quality management







# Whilst maintaining high coverage ratio for any uncertainties



## Actively and vigilantly managed portfolio by stage



Loan and accrued interest by stage (Baht bn)







## Strong capital position to support growth







### Ample liquidity with high portion of CASA





#### **Loan to Deposit Ratio**



# Deposit by type (Baht bn)





# Appendix

Transition to Low carbon society

Thailand's main engine transition to

Tourism

Global

slowdown





2023 Year of Transition

Thailand transition to Interest rate upcycle

#### Thailand main engine transition to tourism



Tourism sector has rebounded continually as the flights are returning to the pre-pandemic level, while tourist arrivals over the first three months of 2023 reaches 6.5 millions. The number of foreign tourists in 2023 has now been revised toward 25-30 million. The momentum from tourism improvement, associated with the return to normal economic activities, have boosted employment and strengthened domestic demand to support further recovery.

#### Average number of flights per month



#### Number of foreign tourists



####