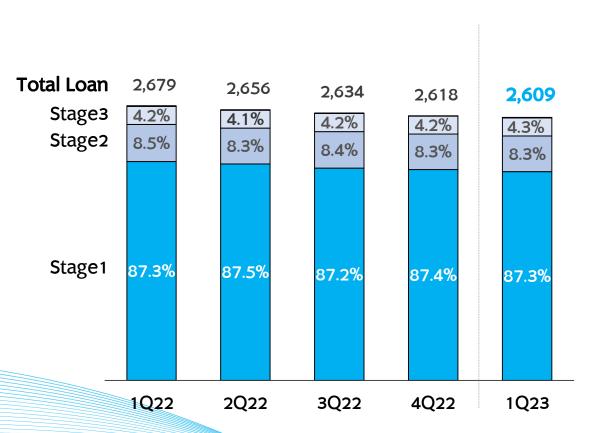

## Actively and vigilantly managed portfolio by stage

Loan and accrued interest by stage (Baht bn)