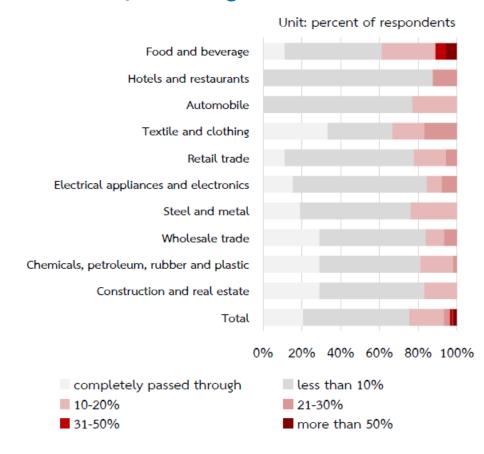

#### Transition with rising cost environment

Headline inflation has passed the peak and moved in the downward trend due mainly to lower energy cost and easing supply constraint. Meanwhile, core inflation has declines slowly. The recovery of domestic demand is likely to support the producers in further passing the cost on prices. In 2023, inflation is likely to remain high relative to pre-pandemic level.

#### Producers could pass on higher cost absorbed in the past

Source: Ministry of Commerce and Bank of Thailand