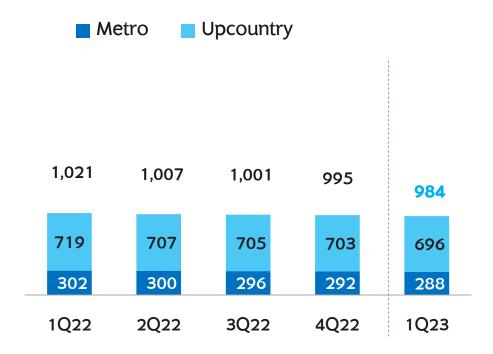

### Network

>>> Branches\*

(unit: branches)

<sup>(</sup>unit: machines)

<sup>\*</sup> Including Head Office