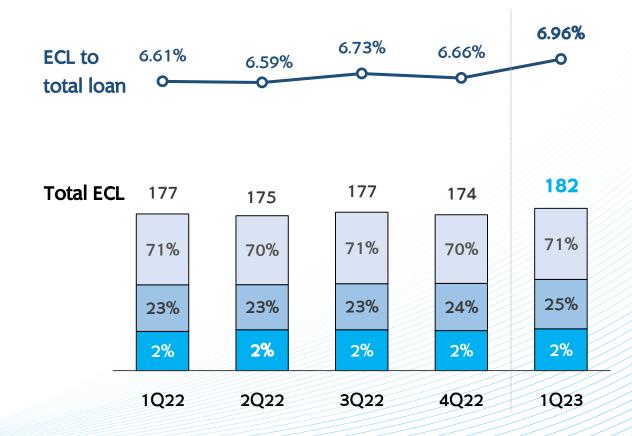

## Prudent asset quality management

# Whilst maintaining high coverage ratio for any uncertainties

## Actively and vigilantly managed portfolio by stage

Loan and accrued interest by stage (Baht bn)