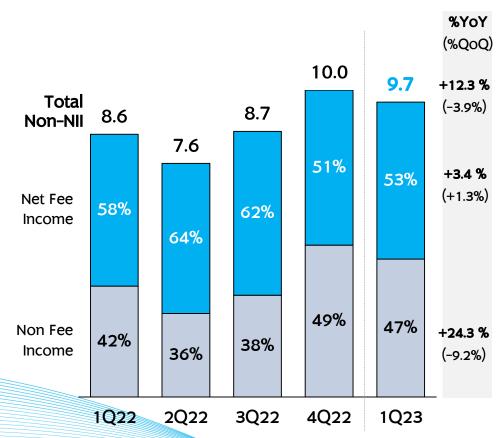

#### Robust Non-NII from fee and non-fee

Strong Non-NII in challenging environment with Non-fee growth partly per market sentiment

(Baht bn)

> Fee income continuing growth mostly driven by Bancassurance amid softer mutual fund fee