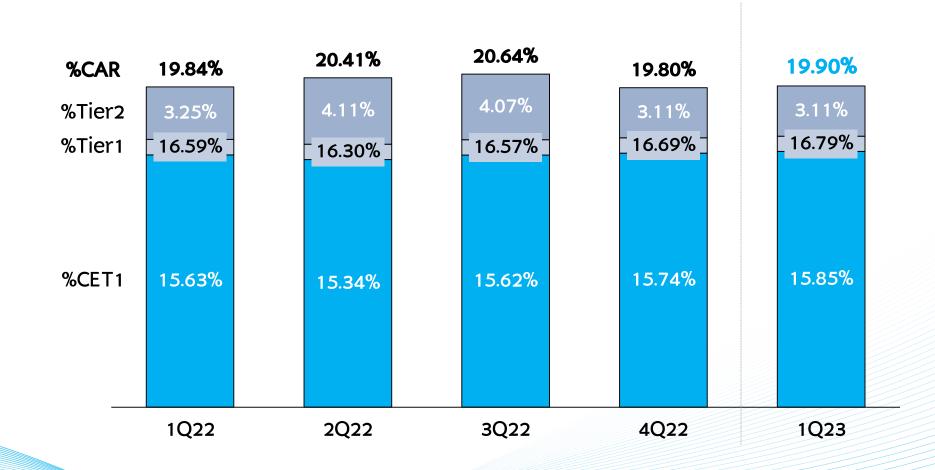

|                         | 1Q23   | %YoY   | %QoQ   |
|-------------------------|--------|--------|--------|
| Profitability           |        |        |        |
| %NIM                    | 3.00%  | 0.55%  | 0.20%  |
| %CI                     | 38.7%  | -2.5%  | -6.6%  |
| %ROE <sup>1/</sup>      | 10.66% | 0.79%  | 1.94%  |
| %ROA <sup>1/</sup>      | 1.14%  | 0.14%  | 0.26%  |
| Asset Quality           |        |        |        |
| %NPL                    | 3.22%  | -0.12% | -0.04% |
| %Coverage <sup>2/</sup> | 183.2% | 9.6%   | 3.5%   |
| Capital                 |        |        |        |
| %CET 1                  | 15.85% | 0.22%  | 0.11%  |
| %CAR                    | 19.90% | 0.06%  | 0.10%  |

## Strong capital position to support growth