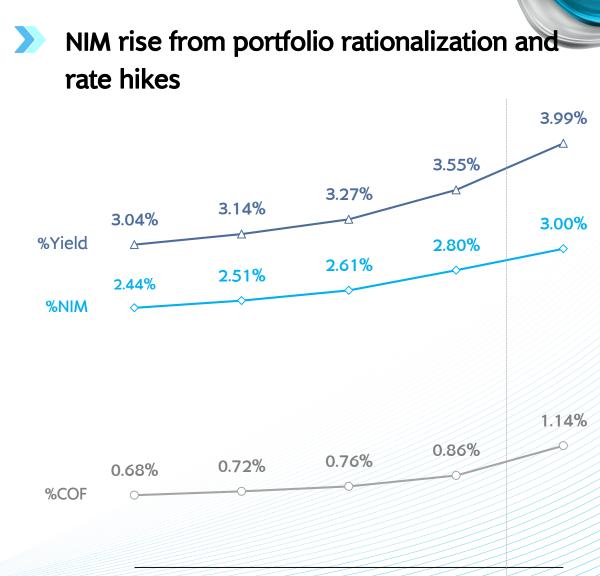

### Loan portfolio optimization with NIM uplift

1Q22

2Q22

3Q22

4Q22

1Q23

|                         | 1Q23   | %YoY   | %QoQ   |
|-------------------------|--------|--------|--------|
| Profitability           |        |        |        |
| %NIM                    | 3.00%  | 0.55%  | 0.20%  |
| %CI                     | 38.7%  | -2.5%  | -6.6%  |
| %ROE <sup>1/</sup>      | 10.66% | 0.79%  | 1.94%  |
| %ROA <sup>1/</sup>      | 1.14%  | 0.14%  | 0.26%  |
| Asset Quality           |        |        |        |
| %NPL                    | 3.22%  | -0.12% | -0.04% |
| %Coverage <sup>2/</sup> | 183.2% | 9.6%   | 3.5%   |
| Capital                 |        |        |        |
| %CET 1                  | 15.85% | 0.22%  | 0.11%  |
| %CAR                    | 19.90% | 0.06%  | 0.10%  |