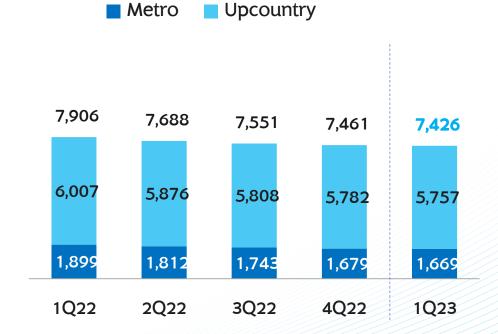

### Network

>>> Branches\*

(unit: branches)

<sup>(</sup>unit: machines)

<sup>\*</sup> Including Head Office