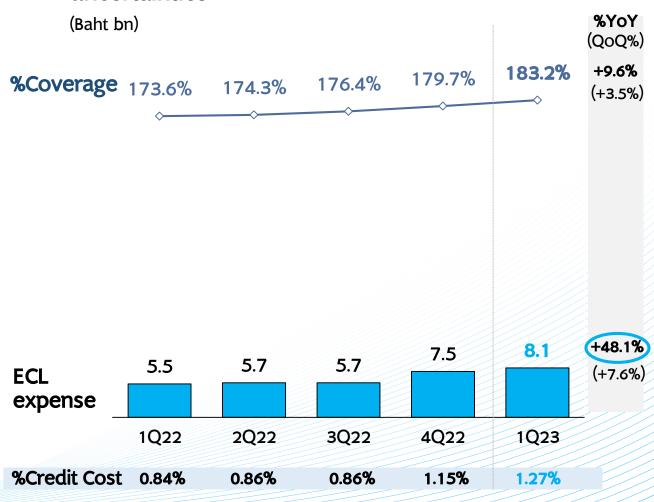

## Prudent asset quality management

# Whilst maintaining high coverage ratio for any uncertainties

#### Financial Performance

(Baht bn)

|                  | 1Q23    | %YoY | %QoQ |
|------------------|---------|------|------|
| Income           | 35.3    | 19%  | 2%   |
| NII              | 25.6    | 22%  | 4%   |
| Net Fee Income   | 5.1     | 3%   | 1%   |
| Non-Fee Income   | 4.5     | 24%  | -9%  |
| OPEX             | 13.7    | 11%  | -13% |
| Operating Profit | 21.6    | 24%  | 14%  |
| ECL Expenses     | 8.1     | 48%  | 8%   |
| Net Profit       | 10.1    | 15%  | 24%  |
| Loan ex Gov      | 2,167.2 | 3.7% | 0.1% |