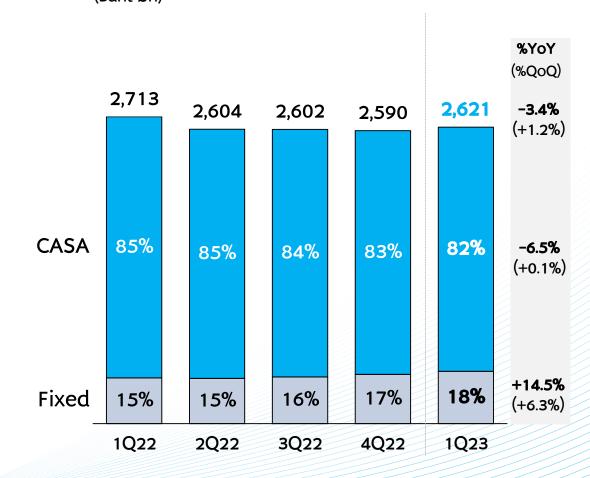

ce amid softer mutual fund fee

(Baht bn, % Proportion Fee Income)



<sup>1/</sup> ATM & E-Banking fee less total fee expenses

<sup>2/</sup> Others fee includes fee from KTC, Global Market, and other services

## Well-managed cost to income



Cost increased to improve customer experiences as well as products and services

(Baht bn)



With effective comprehensive cost management in place

(%Cost to income)



## Prudent asset quality management







# Whilst maintaining high coverage ratio for any uncertainties



## Actively and vigilantly managed portfolio by stage



Loan and accrued interest by stage (Baht bn)







## Strong capital position to support growth







### Ample liquidity with high portion of CASA





#### **Loan to Deposit Ratio**



# Deposit by type (Baht bn)





# Appendix

Transition to Low carbon society

Thailand's main engine transition to

Tourism

Global

slowdown





2023 Year of Transition

Thailand transition to Interest rate upcycle

#### Thailand main engine transition to tourism



Tourism sector has rebounded continually as the flights are returning to the pre-pandemic level, while tourist arrivals over the first three months of 2023 reaches 6.5 millions. The number of foreign tourists in 2023 has now been revised toward 25-30 million. The momentum from tourism improvement, associated with the return to normal economic activities, have boosted employment and strengthened domestic demand to support further recovery.

#### Average number of flights per month



#### Number of foreign tourists



#### Global slowdown and its impact