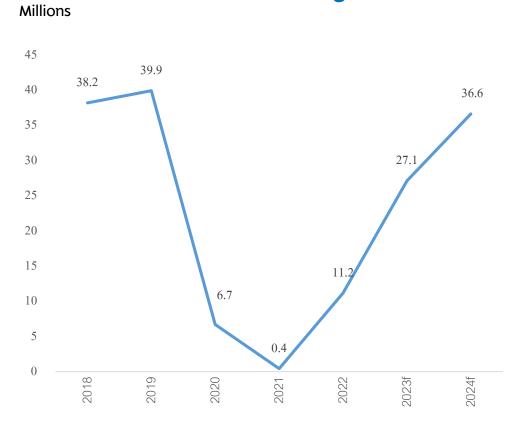

#### Thailand main engine transition to tourism

Tourism sector has rebounded continually as the flights are returning to the pre-pandemic level, while tourist arrivals over the first three months of 2023 reaches 6.5 millions. The number of foreign tourists in 2023 has now been revised toward 25-30 million. The momentum from tourism improvement, associated with the return to normal economic activities, have boosted employment and strengthened domestic demand to support further recovery.

#### Number of foreign tourists