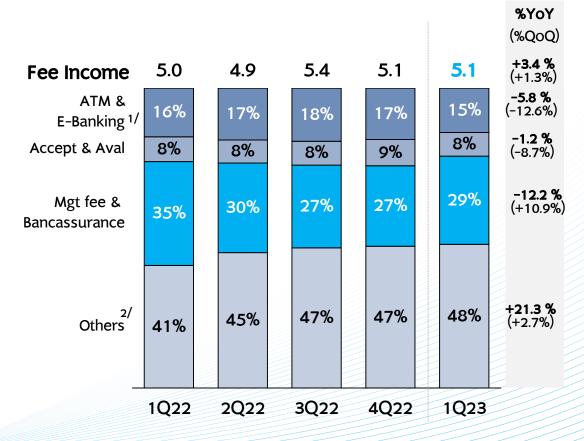

#### Robust Non-NII from fee and non-fee

Strong Non-NII in challenging environment with Non-fee growth partly per market sentiment

(Baht bn)

> Fee income continuing growth mostly driven by Bancassurance amid softer mutual fund fee

(Baht bn, % Proportion Fee Income)

<sup>1/</sup> ATM & E-Banking fee less total fee expenses

<sup>2/</sup> Others fee includes fee from KTC, Global Market, and other services