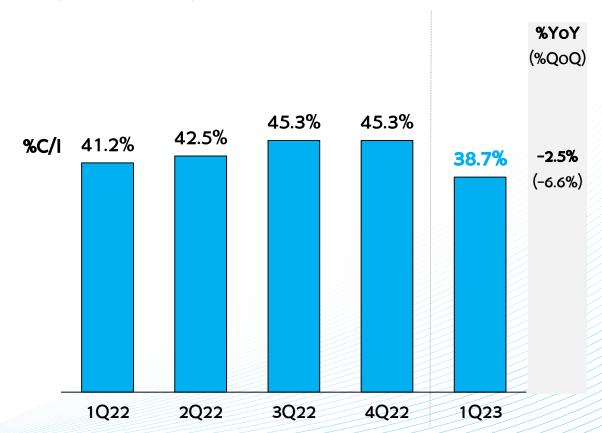

## Well-managed cost to income

Cost increased to improve customer experiences as well as products and services

(Baht bn)

With effective comprehensive cost management in place

(%Cost to income)

|                         | 1Q23   | %YoY   | %QoQ   |
|-------------------------|--------|--------|--------|
| Profitability           |        |        |        |
| %NIM                    | 3.00%  | 0.55%  | 0.20%  |
| %CI                     | 38.7%  | -2.5%  | -6.6%  |
| %ROE <sup>1/</sup>      | 10.66% | 0.79%  | 1.94%  |
| %ROA <sup>1/</sup>      | 1.14%  | 0.14%  | 0.26%  |
| Asset Quality           |        |        |        |
| %NPL                    | 3.22%  | -0.12% | -0.04% |
| %Coverage <sup>2/</sup> | 183.2% | 9.6%   | 3.5%   |
| Capital                 |        |        |        |
| %CET 1                  | 15.85% | 0.22%  | 0.11%  |
| %CAR                    | 19.90% | 0.06%  | 0.10%  |