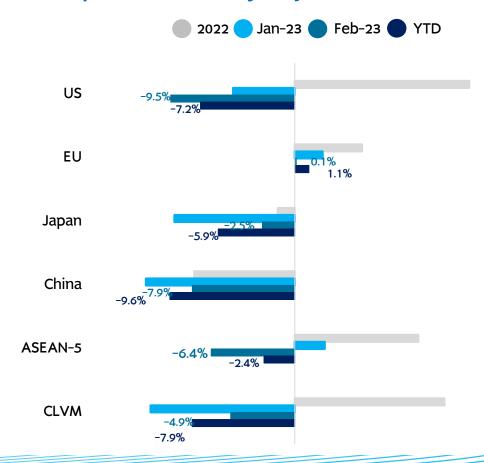

#### Global slowdown and its impact on Thai exports

Thai exports have been adversely affected by the transition of global economy that shifts toward a slowdown. Exports in February dropped by 4.7%YoY, contracting for the fifth straight month. External demand from major trade partners fell. Some exporting products such as electronics, which used to benefit from work-from-home, are likely to experience a downturn cycle. Exports of goods in 2023 are expected to slip into contraction territory.

#### Thai merchandise export growth

#### Thai exports classified by major markets

Source: Ministry of Commerce