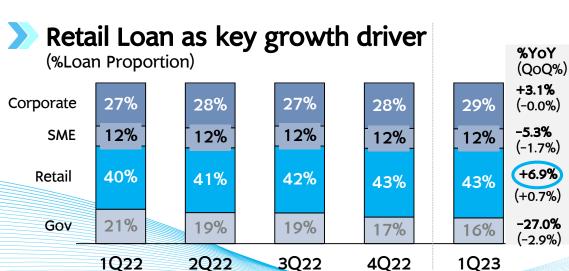

#### Financial Performance

(Baht bn)

|                  | 1Q23    | %YoY | %QoQ |
|------------------|---------|------|------|
| Income           | 35.3    | 19%  | 2%   |
| NII              | 25.6    | 22%  | 4%   |
| Net Fee Income   | 5.1     | 3%   | 1%   |
| Non-Fee Income   | 4.5     | 24%  | -9%  |
| OPEX             | 13.7    | 11%  | -13% |
| Operating Profit | 21.6    | 24%  | 14%  |
| ECL Expenses     | 8.1     | 48%  | 8%   |
| Net Profit       | 10.1    | 15%  | 24%  |
| Loan ex Gov      | 2,167.2 | 3.7% | 0.1% |