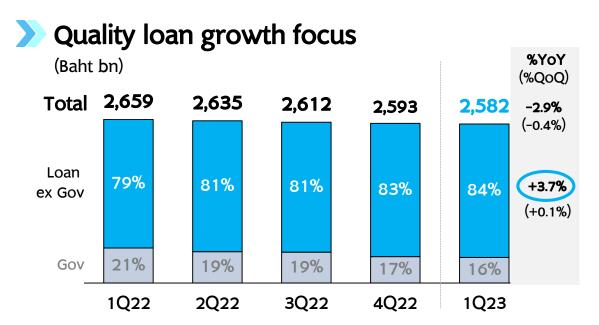

#### Financial Performance

(Baht bn)

|                  | 1Q23    | %YoY | %QoQ |
|------------------|---------|------|------|
| Income           | 35.3    | 19%  | 2%   |
| NII              | 25.6    | 22%  | 4%   |
| Net Fee Income   | 5.1     | 3%   | 1%   |
| Non-Fee Income   | 4.5     | 24%  | -9%  |
| OPEX             | 13.7    | 11%  | -13% |
| Operating Profit | 21.6    | 24%  | 14%  |
| ECL Expenses     | 8.1     | 48%  | 8%   |
| Net Profit       | 10.1    | 15%  | 24%  |
| Loan ex Gov      | 2,167.2 | 3.7% | 0.1% |