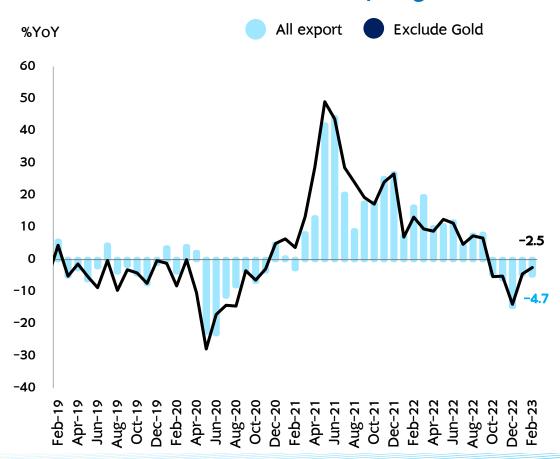

#### Global slowdown and its impact on Thai exports

Thai exports have been adversely affected by the transition of global economy that shifts toward a slowdown. Exports in February dropped by 4.7%YoY, contracting for the fifth straight month. External demand from major trade partners fell. Some exporting products such as electronics, which used to benefit from work-from-home, are likely to experience a downturn cycle. Exports of goods in 2023 are expected to slip into contraction territory.

#### Thai merchandise export growth