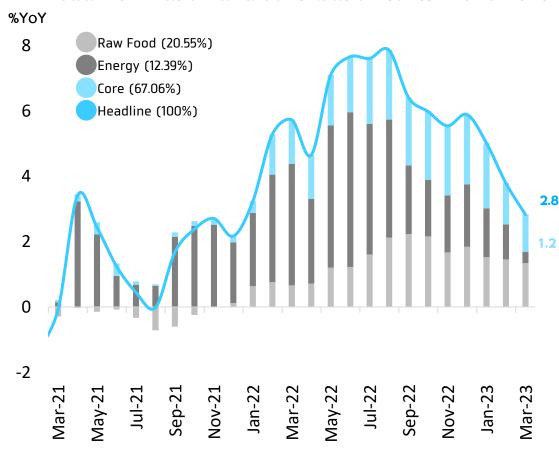

#### Transition with rising cost environment

Headline inflation has passed the peak and moved in the downward trend due mainly to lower energy cost and easing supply constraint. Meanwhile, core inflation has declines slowly. The recovery of domestic demand is likely to support the producers in further passing the cost on prices. In 2023, inflation is likely to remain high relative to pre-pandemic level.

#### Headline inflation and contribution to its movement