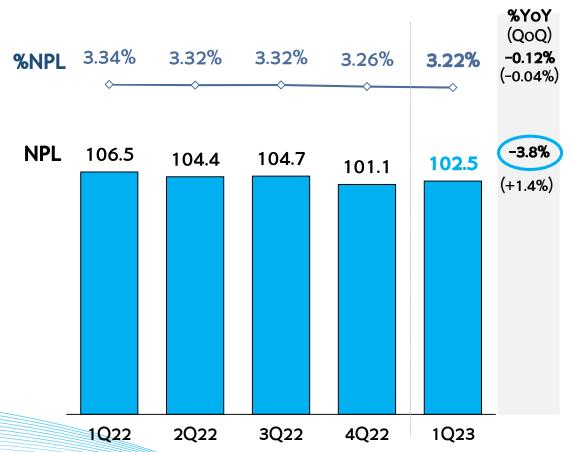

|                         | 1Q23   | %YoY   | %QoQ   |
|-------------------------|--------|--------|--------|
| Profitability           |        |        |        |
| %NIM                    | 3.00%  | 0.55%  | 0.20%  |
| %CI                     | 38.7%  | -2.5%  | -6.6%  |
| %ROE <sup>1/</sup>      | 10.66% | 0.79%  | 1.94%  |
| %ROA <sup>1/</sup>      | 1.14%  | 0.14%  | 0.26%  |
| Asset Quality           |        |        |        |
| %NPL                    | 3.22%  | -0.12% | -0.04% |
| %Coverage <sup>2/</sup> | 183.2% | 9.6%   | 3.5%   |
| Capital                 |        |        |        |
| %CET 1                  | 15.85% | 0.22%  | 0.11%  |
| %CAR                    | 19.90% | 0.06%  | 0.10%  |

## Prudent asset quality management

# Whilst maintaining high coverage ratio for any uncertainties