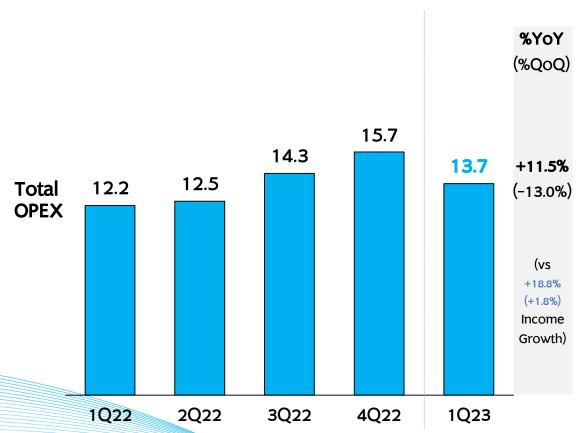

## Well-managed cost to income

Cost increased to improve customer experiences as well as products and services

(Baht bn)

With effective comprehensive cost management in place

(%Cost to income)