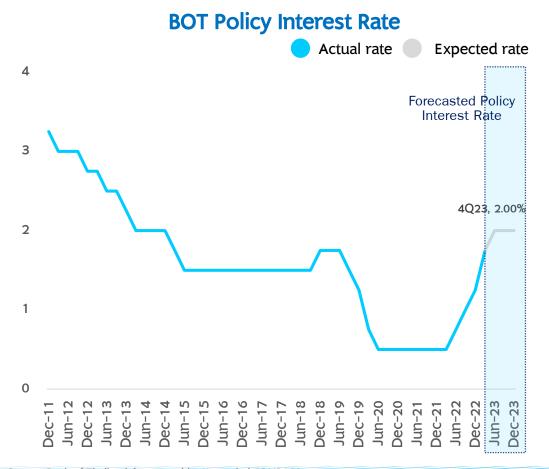

#### Thailand transition to interest rate upcycle

It is expected the Bank of Thailand (BOT) to raise interest rates by another 25 bps in May, which will bring the policy interest rate to reach 2.00% in 2023. The BOT signaled further rate hike, reflected by its positive outlook on growth despite concerns over longer-than-expected high inflation driven by strengthening domestic demand. On the financial stability front, the BOT assessed that Thai financial institutions remain resilient to withstand external banking turmoil, which also supports the BOT to continue raising interest rates.