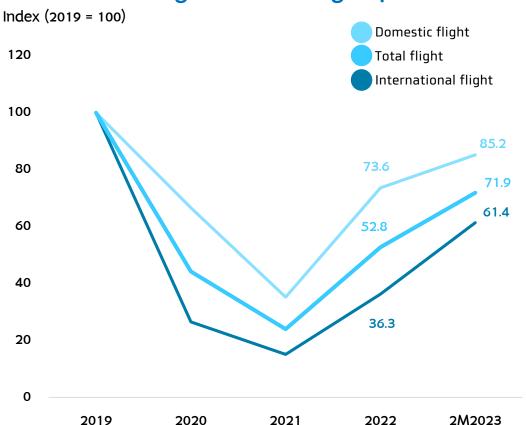

#### Thailand main engine transition to tourism

Tourism sector has rebounded continually as the flights are returning to the pre-pandemic level, while tourist arrivals over the first three months of 2023 reaches 6.5 millions. The number of foreign tourists in 2023 has now been revised toward 25-30 million. The momentum from tourism improvement, associated with the return to normal economic activities, have boosted employment and strengthened domestic demand to support further recovery.

#### Average number of flights per month